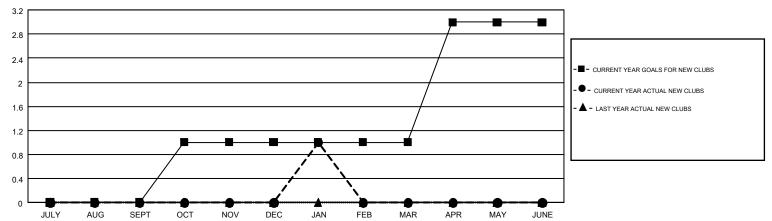

## GOALS AND ACTUAL NEW CLUBS CUMULATIVE

## GMT MONTHLY MEMBERSHIP PROGRESS REPORT

Results as of: 1/31/2019

Multiple District 21

WILLIAM PHILLIPI

**LOCATION: ARIZONA** 

GMT CA 1

| Clubs         |               |           |               | Members               |                           |                         |                                              |  |
|---------------|---------------|-----------|---------------|-----------------------|---------------------------|-------------------------|----------------------------------------------|--|
|               | RESULTS FOR   | 2018-2019 |               | RESULTS FOR 2018-2019 |                           |                         |                                              |  |
| QUARTER       | NEW CLUB GOAL | NEW CLUBS | DROPPED CLUBS | QUARTER               | MEMBER GROWTH NET<br>GOAL | MEMBER GROWTH<br>ACTUAL | DROPPED MEMBERS ACTUAL (including transfers) |  |
| JULY/AUG/SEPT | 0             | 0         | 0             | JULY/AUG/SEPT         | 81                        | 116                     | 63                                           |  |
| OCT/NOV/DEC   | 1             | 0         | 1             | OCT/NOV/DEC           | 105                       | 103                     | 141                                          |  |
| JAN/FEB/MAR   | 0             | 1         | 0             | JAN/FEB/MAR           | 77                        | 63                      | 51                                           |  |
| APR/MAY/JUNE  | 2             | 0         | 0             | APR/MAY/JUNE          | 76                        | 0                       | 0                                            |  |