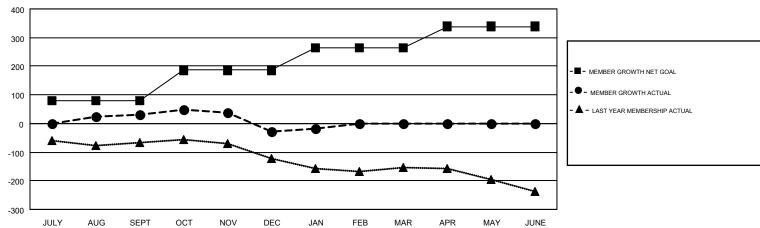

## GOALS AND ACTUAL MEMBERS CUMULATIVE

| <b>-</b>                                                                         |    | i                               |                                 |                |     |
|----------------------------------------------------------------------------------|----|---------------------------------|---------------------------------|----------------|-----|
| DROPPED CLUBS: 1                                                                 |    | 59 CLUBS OF 116 ADDED 1 OR MORE | GENDER DISTRIBUTION             |                |     |
|                                                                                  |    | NEW MEMBERS                     | MALE                            | 1,680 (56.24%) |     |
|                                                                                  |    |                                 | FEMALE                          | 1,307 (43.76%) |     |
| DROPPED MEMBERS                                                                  |    |                                 |                                 |                |     |
| DECEASED                                                                         | 30 | CLICK HERE FOR CUMULATIVE       | TOTAL FAMILY UNIT MEMBERS       |                | 883 |
| CLUB CANCELLED         0           OTHER         225           TOTAL         255 |    | MEMBERSHIP DATA                 |                                 |                |     |
|                                                                                  |    |                                 | FAMILY MEMBERS PAYING HALF DUES |                | 461 |
|                                                                                  |    |                                 | DUES                            |                |     |

## GMT MONTHLY MEMBERSHIP PROGRESS REPORT

Results as of: 1/31/2019

Multiple District 21

WILLIAM PHILLIPI

**LOCATION: ARIZONA** 

GMT CA 1

| Clubs         |               |           |               | Members               |                           |                         |                                              |  |
|---------------|---------------|-----------|---------------|-----------------------|---------------------------|-------------------------|----------------------------------------------|--|
|               | RESULTS FOR   | 2018-2019 |               | RESULTS FOR 2018-2019 |                           |                         |                                              |  |
| QUARTER       | NEW CLUB GOAL | NEW CLUBS | DROPPED CLUBS | QUARTER               | MEMBER GROWTH NET<br>GOAL | MEMBER GROWTH<br>ACTUAL | DROPPED MEMBERS ACTUAL (including transfers) |  |
| JULY/AUG/SEPT | 0             | 0         | 0             | JULY/AUG/SEPT         | 81                        | 116                     | 63                                           |  |
| OCT/NOV/DEC   | 1             | 0         | 1             | OCT/NOV/DEC           | 105                       | 103                     | 141                                          |  |
| JAN/FEB/MAR   | 0             | 1         | 0             | JAN/FEB/MAR           | 77                        | 63                      | 51                                           |  |
| APR/MAY/JUNE  | 2             | 0         | 0             | APR/MAY/JUNE          | 76                        | 0                       | 0                                            |  |